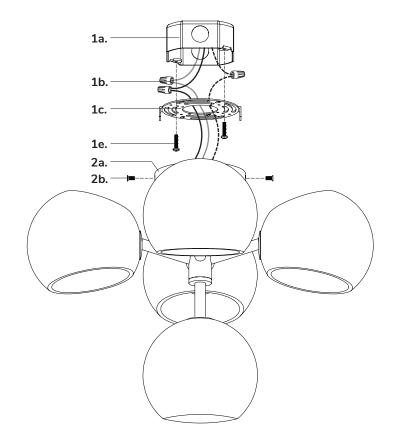

### Step 1

Remove fixture from its original package.

Separate mounting plate (1c) from canopy (2a) by removing canopy screws (2b).

## Step 3

Attach mounting plate (1c) to electrical junction box (1a) using junction box screws provided (1e) in hardware package.