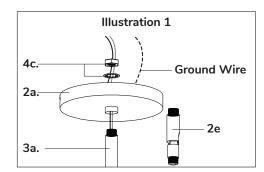

# Step 1

Disconnect output wires on fixture.

Separate swivel (2e) from canopy (2a) by removing washer and nut (4c) and secure fixture (3a) to canopy (2a) with washer and nut (4c) (See Illustration 1).

Make proper electrical connections (black to hot "L", white to neutral "N", ground to "GND") with wire nuts (1b) provided in hardware package.