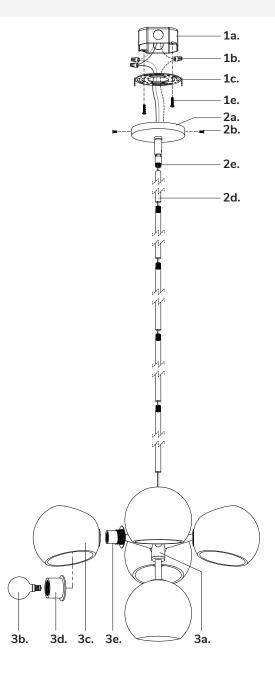

### Step 1

Remove fixture from its original package.

Separate mounting plate (1c) from canopy (2a) by removing canopy screws (2b).

## Step 3

Attach mounting plate (1c) to electrical junction box (1a) using junction box screws provided (1e) in hardware package.

### Step 4

Determine hanging height of fixture by securing rods (2d) to swivel (2e) and fixture (3a) after feeding fixture wires through rods.

Make proper electrical connections (black to hot "L", white to neutral "N", ground to "GND") with wire nuts (1b) provided in hardware package.

# Step 6

Attach canopy (2a) to mounting plate (1c) with canopy screws (2b).

### Step 7

Attach fixture shade (3c) to fixture lamp holder (3e) and secure with shade connector (3d). Install the recommended lamp (3b) (not provided) (referred on the socket label for maximum wattage and type) to fixture socket.